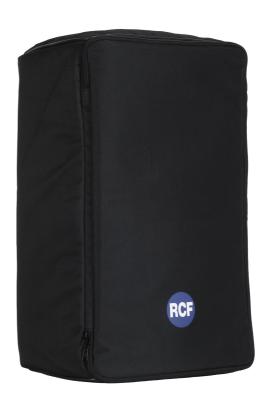

#### **DESCRIPTION**

Protection cover for ART 310. It features heavy-duty polyester outer fabric, foam rubber padding, and zip openings with Velcro fasteners.

### **FEATURES**

- Outer fabric: 600D polyester on PVC base
- Internal fabric: 190 T taffeta fabric on PVC base
- Padding: 10 mm foam rubber
- Closure / opening: frontal and rear Zip + Velcro
- Embroidered white logo on front
- Handle hole on sides